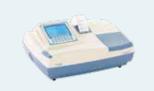

-CoV-2 proteins |  |
| Conjugate         | Anti-Human IgG labelled with HRPO         |  |
| Sample Type       | Serum / Plasma                            |  |
| Sample Volume     | 10 μΙ                                     |  |
| Sensitivity       | 99.12%*                                   |  |
| Specificity       | 99.33%*                                   |  |

<sup>\*</sup> As per in-house validation

### **Experience true versatility in ELISA systems**

Transasia's range of semi and fully automated ELISA systems can be used to run various types of ELISA including the ones for COVID-19 IgG antibody.



#### Erba Lisa XL

India's only 6-plate ELISA processor with capacity of up to 576 tests per batch



#### Erba ELAN 30s

Complete walk-away ELISA automation, up to 240 tests per batch



#### Erba LisaScan EM

Automated ELISA Microplate Reader



### Erba LisaWash-II

Automated ELISA Microplate Washer

ErbaLisa COVID-19 IgG ELISA is designed for use with all widely available semi and fully automated ELISA systems in the market.

### **Ordering information**

| <b>Product Code</b> | Product Name          | Pack Size | Shelf-life |
|---------------------|-----------------------|-----------|------------|
| 133519              | ErbaLisa COVID-19 lgG | 96 Tests  | 18 months  |

F: (022) 2857 3030 E: responses@transas.co.in

**ERBA Diagnostics Mannheim GmbH**