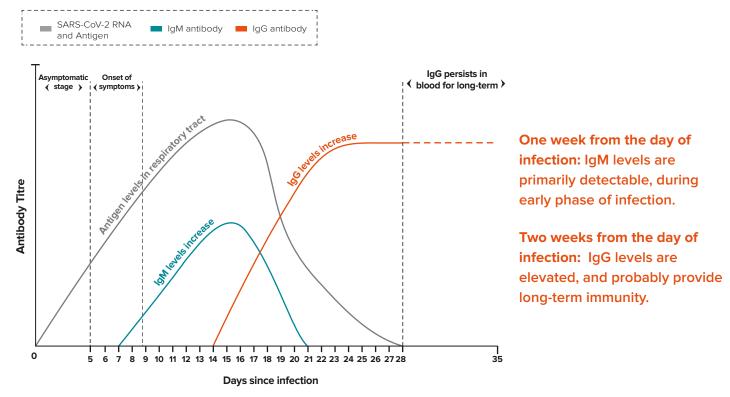

# ErbaLisa® COVID-19 lgG

ELISA for detection of IgG antibodies against SARS-CoV-2

### Be ready to fight COVID-19

The availability of an accurate and reliable testing kit is crucial in the fight against COVID-19, for diagnosis and surveillance. A serology test helps identify infected individuals who were exposed to SARS-CoV-2 and have developed antibodies. Sero-surveillance also helps in tracking the spread of disease over time.



<sup>\*</sup>Disclaimer: This chart is for illustrative purpose only.

### An Effective Tool for Surveillance and Epidemiological Study

Serology testing for COVID-19 is the need of the hour for better evaluation of the number of cases, including those that may be asymptomatic or have recovered.



### **Epidemiological tool**

Aids in epidemiological study to understand the pattern and determinants of disease



# Convalescent plasma donor screening

Identification of donors (recovered from COVID-19) for convalescent plasma therapy



### Risk analysis

Antibody detection can differentiate past and present infection and enable better assessment and management



#### Immune surveillance

Useful for mass screening of healthcare frontliners, high risk population and asymptomatic cases