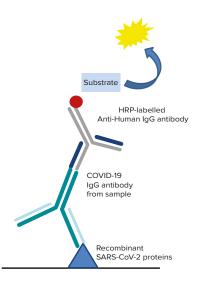

# Assay Principle - Indirect ELISA

#### Reliable results

- Recombinant SARS-CoV-2 proteins coated in microwell
- No cross reactivity / interference with other substances