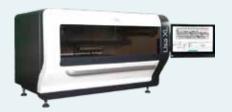

#### Erba Lisa XL

India's only 6-plate ELISA processor with capacity of up to 576 tests per batch